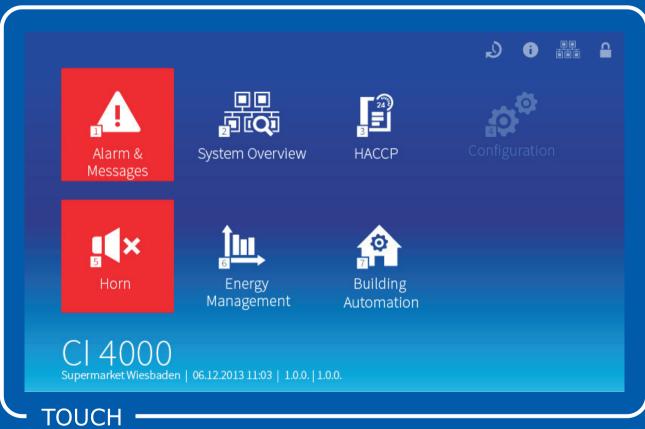

## CI 4000 - Supermarket refrigeration at the touch of a screen

Intuitive touch screen for operation and configuration

Quick overview: Temperature chart

HACCP report: 24 h temperature lists with defrost events and temperature alarms