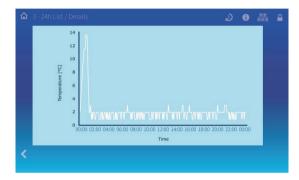

## CI 4000 - Supermarket refrigeration at the touch of a screen

Intuitive touch screen for operation and configuration

Quick overview: Temperature chart

HACCP report: 24 h temperature lists with defrost events and temperature alarms