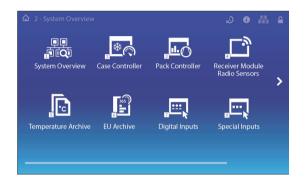

Energy conscious**

- Intelligent load management, individually configurable
- Energy and consumption data capture (\$0 & M bus)
- Energy management functions

#### Communicative

- Remote service via remote desktop connection
- Open XML interface for the integration in Internet services and database applications
- 2 x USB (Host & Slave)
- 2 x CAN bus, 1 x Ethernet / LAN, 4 x RS232 / 485
- Modbus RTU / TCP for the connection of third party systems

## Safety conscious

- Intelligent alarm management with messaging via horn, SMS, e-mail, fax ...
- 24 h temperature lists with additional info on defrost events & duration of limit value violations
- User / access rights administration
- Secure data archiving



## **ECKELMANN**

## CI 4000 - Supermarket refrigeration at the touch of a screen



Intuitive touch screen for operation and configuration



Quick overview: Temperature chart



HACCP report: 24 h temperature lists with defrost events and temperature alarms

#### Eckelmann AG

Geschäftsbereich Kälte- und Gebäudeleittechnik REFRIGERATION AND BUILDING CONTROL SYSTEMS DIVISION

Berliner Straße 161 65205 Wiesbaden Germany Tel. +49 611 7103-0 Fax +49 611 7103-133 E.LDS@eckelmann.de www.eckelmann.de

Effective January 2014
Technical modifications and errors reserved
Photo credits: @itestro/fotolia.com