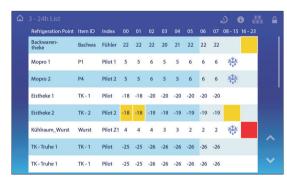

## CI 4000 - Supermarket refrigeration at the touch of a screen

Intuitive touch screen for operation and configuration

Quick overview: Temperature chart

HACCP report: 24 h temperature lists with defrost events and temperature alarms