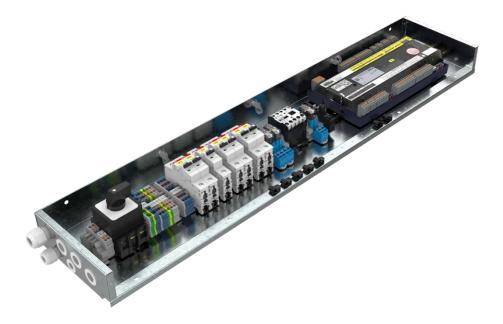

## Application area and performance characteristics

- Complete cabling simply Plug & Play
- Decentralised arrangement in refrigerated cases
- Avoidance of design-intensive switch cabinets with long delivery times and high space requirements
- Factory testing for complete function
- Prefabricated and clearly labelled cables for fast and reliable putting into service
- High measurement reliability due to shortened cables, no point to point wiring

- Mechanically fixed and pre-wired unit of all contactors, load and time relays, fuses and auxiliary components for light or blind controllers
- Costs reduction due to high degree of automation, high number of identical components and similarity of the production steps
- Perfect matching of the electrical accessories with controllers
  - From the E\*LDS family
  - Integration in external systems of all makes from well-known manufacturers