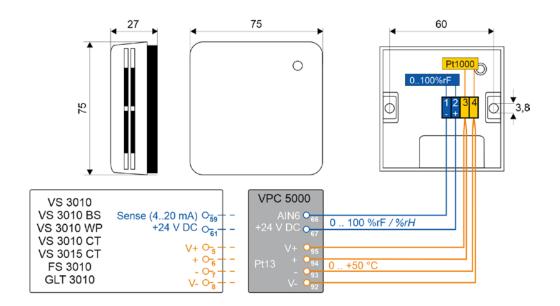

#### Mechanical data

## Specifications

**Humidity Sensor** 

• Connection: 2-wire (terminals 1/2)

Current output: 4..20 mA
 Measurement range: 0..100 % rF
 Working range: 15..90 % rF

• Accuracy (at 23°C): ±3 % rF (40..60 % rF)

±5 % rF (remaining working range)

• Temperature influence: typ.  $\pm$ 0,2 % rF/K

Temperature Sensor

• Connection: 4-wire (terminals 3/4)

• Measurement range: 0..50 °C

• Tolerance: (10..40 °C) ±1 °C

General Data

Dimensions: see aboveWeight: approx. 80 gProtection: IP20