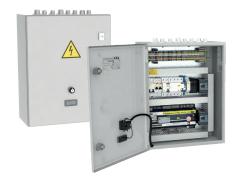

Of course we also implement switch cabinet solutions with all commercially available controllers.

On request, we are pleased to manufacture custom-made compact switch cabinets for you, even in small quantities.

### **Versions in ABB plastic housing**

We plan and design your products with EPLAN P8 and in 3D and can thus optimise the preliminary planning and the manufacturing process.

Whether in sheet metal or ABB plastic housings, each of our compact switch cabinets is wired to terminals and has undergone a thorough functional test before it leaves our production facilities.