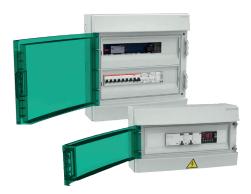

### **Versions in ABB plastic housing**

We plan and design your products with EPLAN P8 and in 3D and can thus optimise the preliminary planning and the manufacturing process.

Whether in sheet metal or ABB plastic housings, each of our compact switch cabinets is wired to terminals and has undergone a thorough functional test before it leaves our production facilities.