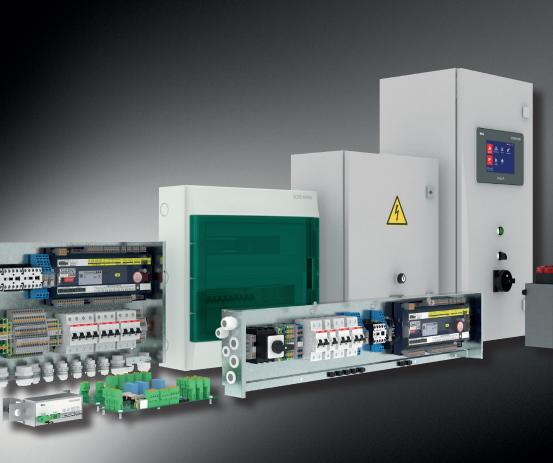

## **Compact switch cabinets** for **cold rooms** and **freezer systems**

You can rely on our many years of experience in electrical design. We build turnkey switch cabinets for your refrigeration applications.

Of course we also implement switch cabinet solutions with all commercially available controllers.

On request, we are pleased to manufacture custom-made compact switch cabinets for you, even in small quantities.

### **Versions in ABB plastic housing**

We plan and design your products with EPLAN P8 and in 3D and can thus optimise the preliminary planning and the manufacturing process.

Whether in sheet metal or ABB plastic housings, each of our compact switch cabinets is wired to terminals and has undergone a thorough functional test before it leaves our production facilities.